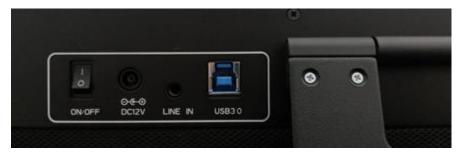

## **Technical Specifications**

| Camera Parameter |                  |                                                             |
|------------------|------------------|-------------------------------------------------------------|
| Camera           | Sensor           | 8megapixel high quality CMOS sensor                         |
|                  | View Angle       | 120° undistorted lens                                       |
|                  | Digital Zoom     | 5X                                                          |
|                  | Video Output     | Maximum output 4K image                                     |
|                  | Al Intelligent   | face detection & sound source localization & voice tracking |
|                  | framing          |                                                             |
| Audio            | Microphone type  | 6 digital array microphones                                 |
|                  | Pickup distance  | 6m                                                          |
|                  | Audio processing | AEC & AGC & ANS & sound source localization                 |
|                  | Speaker          | 2*7W                                                        |
| Controller       | Remote control   | Infrared remote control                                     |
| Interface        | USB Interface    | 1*USB3.0, Type B                                            |
|                  | Audio Interface  | 1*3.5mm linear output                                       |
|                  | Power Interface  | HEC3800 outlet(DC12V)                                       |
|                  | Bracket          | Wall mounting                                               |

CR400 Camera Side view

Camera Back view