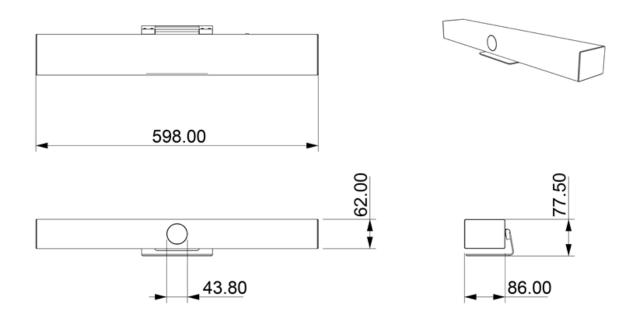

|
|                  | Audio processing | AEC & AGC & ANS & sound source localization                 |
|                  | Speaker          | 2*7W                                                        |
| Controller       | Remote control   | Infrared remote control                                     |
| Interface        | USB Interface    | 1*USB3.0, Type B                                            |
|                  | Audio Interface  | 1*3.5mm linear output                                       |
|                  | Power Interface  | HEC3800 outlet(DC12V)                                       |
|                  | Bracket          | Wall mounting                                               |



CR400 Camera Side view



Camera Back view

## Dimension (unit:mm)



**Screenshot: Camera Video Quality**